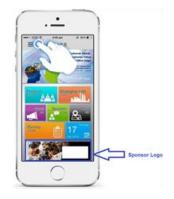

## **Mobile Apps Advertisement**

- The opportunity to advertise in the Congress Mobile
   Apps which will provide timely information and scientific details to all participants during event
- Hyperlink to Sponsor's corporate website.